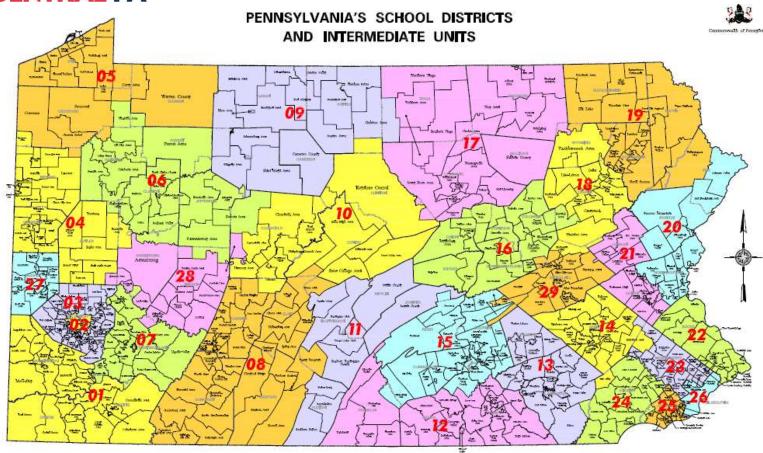

## PENNSYLVANIA'S INTERMEDIATE UNITS

| Key - IU Name                     |
|-----------------------------------|
| 01 - Intermediate Unit 1          |
| 02 - Pittsburgh - Mt. Oliver IU 2 |
| 03 - Allegheny IU 3               |
| 04 - Midwestern IU 4              |
| 05 - Northwest Trl - County IU 5  |
| 06 - Riverview IU 6               |
| 07 - Westmoreland IU 7            |

08 - Appalachla IU 8

09 - Seneca Highlands IU 9
10 - Central IU 10
11 - Tuscarora IU 11
12 - Lincoln IU 12
13 - Lancaster - Lebanon IU 13
14 - Berks County IU 14
15 - Capital Area IU 15
16 - Central Susquehanna IU 16

Key - IU Name

17 - Blast IU 17
18 - Luzerne IU 18
19 - Northeastern Educational IU 19
20 - Colonial IU 20
21 - Carbon - Lehigh IU 21
22 - Bucks County IU 22
23 - Montgomery County IU 23
24 - Chester County IU 24

Key - IU Name

Key – IU Name

25 – Delaware County IU 25

26 – Philadelphia IU 26

27 – Beaver Valley IU 27

28 – ARIN IU 28

29 – Schuylkiii IU 29

County Boundary Line