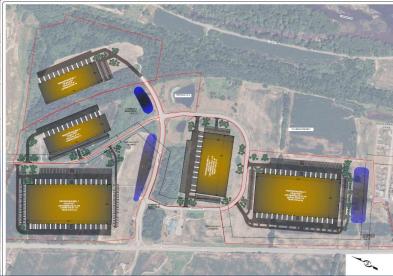

### **Enterprise Blvd Allenwood PA**

- 156 Acres pre-permitted sites
- Infrastructure ready
- 4 miles to Interstate 80
- Rail access, TAX FREE Site