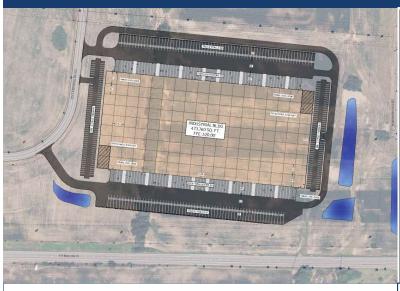

#### Enterprise Blvd Allenwood PA

- 473K SF Speculative Building
- Under construction now
- 40' Ceiling Heigh, 104 Docks
- Rail access, TAX FREE Site