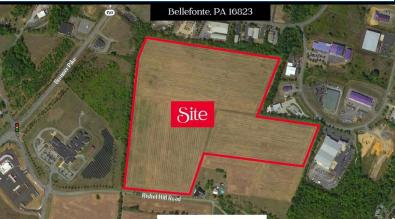

#### Rishel Hill Road Bellefonte, PA

- 76 Flat Industrial Acres
- Just off Interstate 99 Exit
- 5 minutes from Penn State
- 10 minutes to Interstate 80