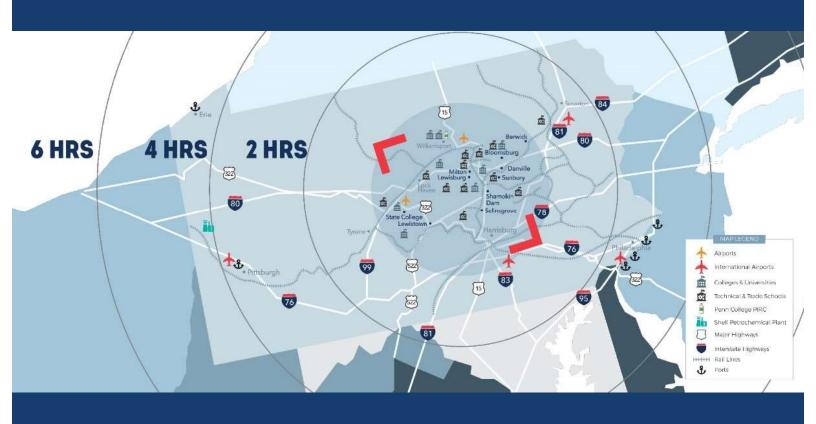

# Semiconductor Design & Manufacturing Invest In Central Pennsylvania



STRATEGIC NORTHEAST LOCATION

UNIVERSITY RESEARCH RESOURCES

TALENT & TRAINING

- Large rail-served industrial sites and buildings with infrastructure
- World-class university research and resources
- Talent & Training for long term success
- Strategic northeast location





## **Central Pennsylvania**Smart and Successful Location





#### Enterprise Blvd Allenwood PA

- 473K SF Speculative Building
- Under construction now
- 40' Ceiling Heigh, 104 Docks
- Rail access, TAX FREE Site

### **Enterprise Blvd Allenwood PA**

- 156 Acres pre-permitted sites
- Infrastructure ready
- 4 miles to Interstate 80
- Rail access, TAX FREE Site





### Industrial Park Road Coal Township, PA

- 500+ Industrial Acres
- Heavy infrastructure
- 15 miles to Interstate 81
- Rail access, TAX FREE Site

####