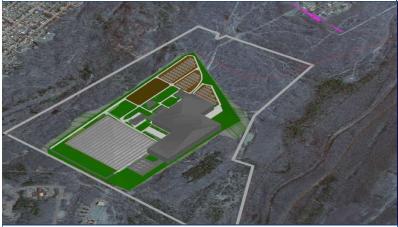

### Industrial Park Road Coal Township, PA

- 500+ Industrial Acres
- Heavy infrastructure
- 15 miles to Interstate 81
- Rail access, TAX FREE Site