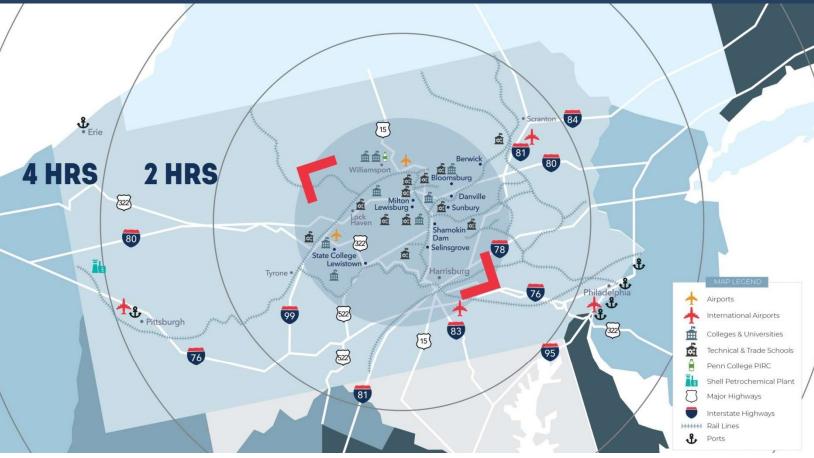

## **CENTRAL PENNSYLVANIA INDUSTRIAL PROPERTY SALES**



- 1. Selinsgrove, PA: Snyder County 24-room inn at 214 N. Market St. sold 2/2023 for \$2,000,000
- 2. Coal Township, PA; Northumberland County 88,158SF old vacant buildings on 17.39 acres sold 1/2023 for \$250,000
- 3. Lewisburg, PA; Union County 132,296SF manufacturing building on 14.83 acres sold 8/2022 for \$3,710,000
- 4. White Deer, PA; Union County 170 industrial/ag acres sold 5/2022 for \$18,000,000 [\$105,882/acre]
- 5. Allenwood, PA; Union County 45 industrial acres sold 4/2022 for \$1,375,000 [\$30,556/acre]
- 6. Milroy, PA; Mifflin County 154 commercial acres sold 12/2021 for \$1,100,000 [\$7,143/acre]
- 7. Allenwood, PA; Union County 9 commercial/industrial acres sold 12/2021 for \$450,000 [\$50,000/acre]
- 8. Selinsgrove, PA; Snyder County 3.3 industrial acres sold 12/2021 f