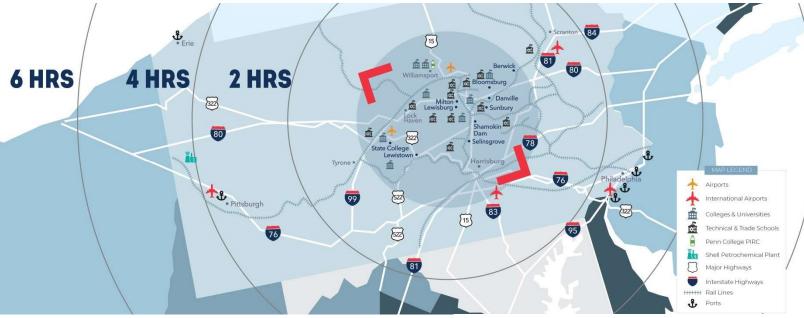

Focus Central PA proudly markets investment oppportunities in seven (7) contiguous counties in Central Pennsylvania including **Centre**, **Columbia, Montour, Union, Snyder, Northumberland,** and **Mifflin**.