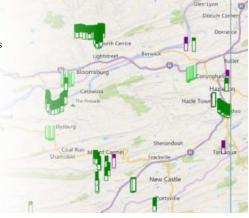

### **Natural Resources**

- Wetlands & Streams
- Floodplains
- Threatened and Endangered Species

PA DEP, Title 25, Chapter 105
Federal Clean Water Act, Section 404
Federal Endangered Species Act

Explore with us

## **Cultural Resources**

- Historic Structures
- Archaeology

Section 106 of the Historic Preservation Act

Explore with us