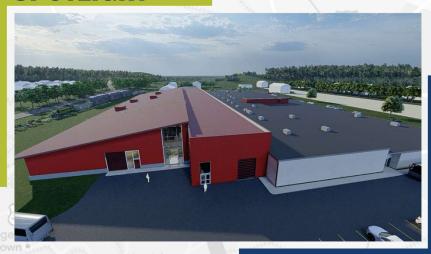

## Mifflin County Academy of Science & Technology

- Career & Technical School located in Lewistown, PA
- Serves High School Grades 10-12 and adults
- Building a new Diesel Technician & Heavy Equipment
  Operation training facility
- 54,000 sq ft (35,000 sq ft building, 19,000 high roof connector)
- Creating 131 jobs and retaining 15
- Project Investment: \$8.7 million
- Academy is also creating 19,000 sq ft of additional space for existing programs