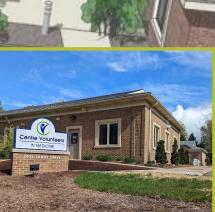

## Centre Volunteers In Medicine – Bellefonte, PA Provide Medical Service to Uninsured in Centre County Purchased building for \$2.35M Raised \$10.2M in capital campaign for renovations Received \$3M Redevelopment Assistance Capital Project funds (RACP) Opened in May of 2023

Centre Volunteers