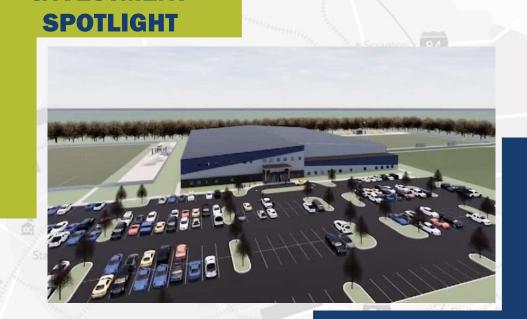

## **Nittany Valley Sports Centre**

- 70,000 sq ft sports complex in Patton Township
- Features gymnasium space, indoor turf field, batting cages, pitching tunnels, event space, basketball/volleyball court, gymnastics training center including speed and agility training center, and more.
- \$6M expansion
- Supported by community grants and a loan partnership between SEDA-COG and Juniata Valley Bank

## **#InvestInCentralPA**

"We were able to show that running events in this space, both sports and otherwise, will bring people from out of town to the area and fill hotels and restaurants", Michael Lee, Owner, Nittany Valley Sports Centre