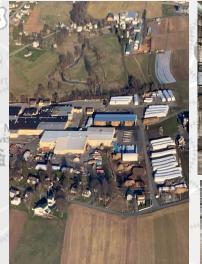

## **MKB Stormwater Innovation**

- Manufacturer of erosion control products.
- Business started in 2011 in State College, PA
- Late 2018 acquired a 110,000 sq ft manufacturing facility in Belleville, PA (Part of the former CNH site) and further expanded operations and product offerings, specifically erosion control blanket production.
- Late 2021 acquired the remaining buildings on the former CNH site, expanding out footprint to 500,000 sq ft of manufacturing and warehouse space.
- Added over 50 jobs in Central PA
- Investment exceeds \$12M in Belleville, PA