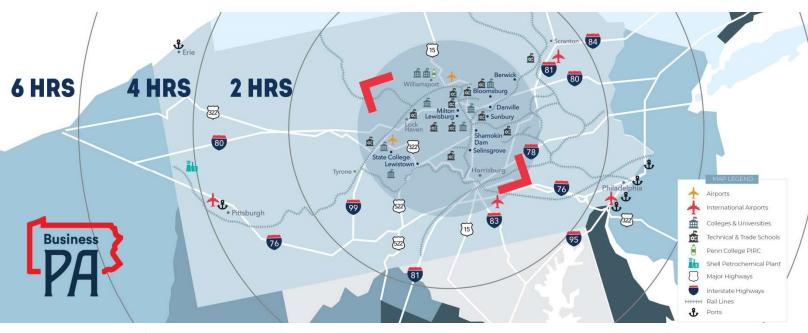

Focus Central PA proudly markets investment oppportunitie in seven (7) contiguous counties in Central Pennsylvania including Centre, Columbia, Montour, Union, Snyder, Northumberland, and Mifflin.